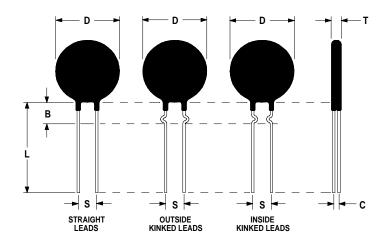

## **Ordering Different Lead Types:**

| Inside Kinked Leads  | Use <b>-A</b> after Ametherm's part # |
|----------------------|---------------------------------------|
| Outside Kinked Leads | Use <b>-B</b> after Ametherm's part # |

For example: to order an inside kinked lead use part number <u>SL12 16003-A</u>

## **Mechanical Specifications:**

| D                | $12.0 \pm 0.5 \text{ mm}$  |
|------------------|----------------------------|
| T                | $4.5 \pm 0.2 \text{ mm}$   |
| Lead Diameter    | $1.0 \pm 0.1 \text{ mm}$   |
| S                | $7.8 \pm 2.0 \text{ mm}$   |
| L                | $38.0 \pm 9.0 \text{ mm}$  |
| Straight Leads   | See Dimension              |
| Coating Run Down | B Below                    |
| В                | $11.5 \pm 3.50 \text{ mm}$ |
| С                | $2.82 \pm 0.50 \text{ mm}$ |
|                  |                            |